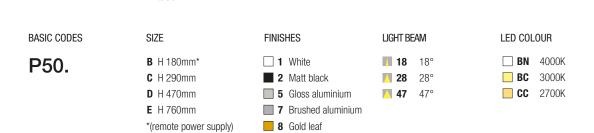

## MADE IN ITALY

Size

**9** Bond Copper

Code example:

CISO P50 CEILING LIGHT + H470mm + White + Light Beam 18° + 4000K = Code: P50.D118BN

www.nanoledlighting.com 113